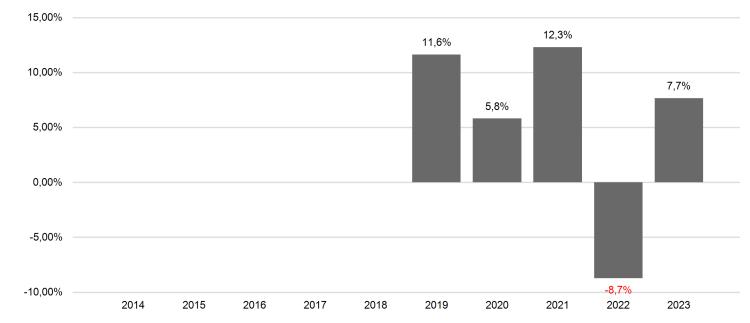

## **Past Performance**

## This chart shows the fund's performance as the percentage loss or gain per year over the last 5 years.

Past performance is not a reliable indicator of future performance. Markets could develop very differently in the future. It can help you to assess how the fund has been managed in the past.

Performance is shown after deduction of ongoing charges. Any entry and exit charges are excluded from the calculation.

The unit class was established in 2018.

Performance was calculated in EUR.